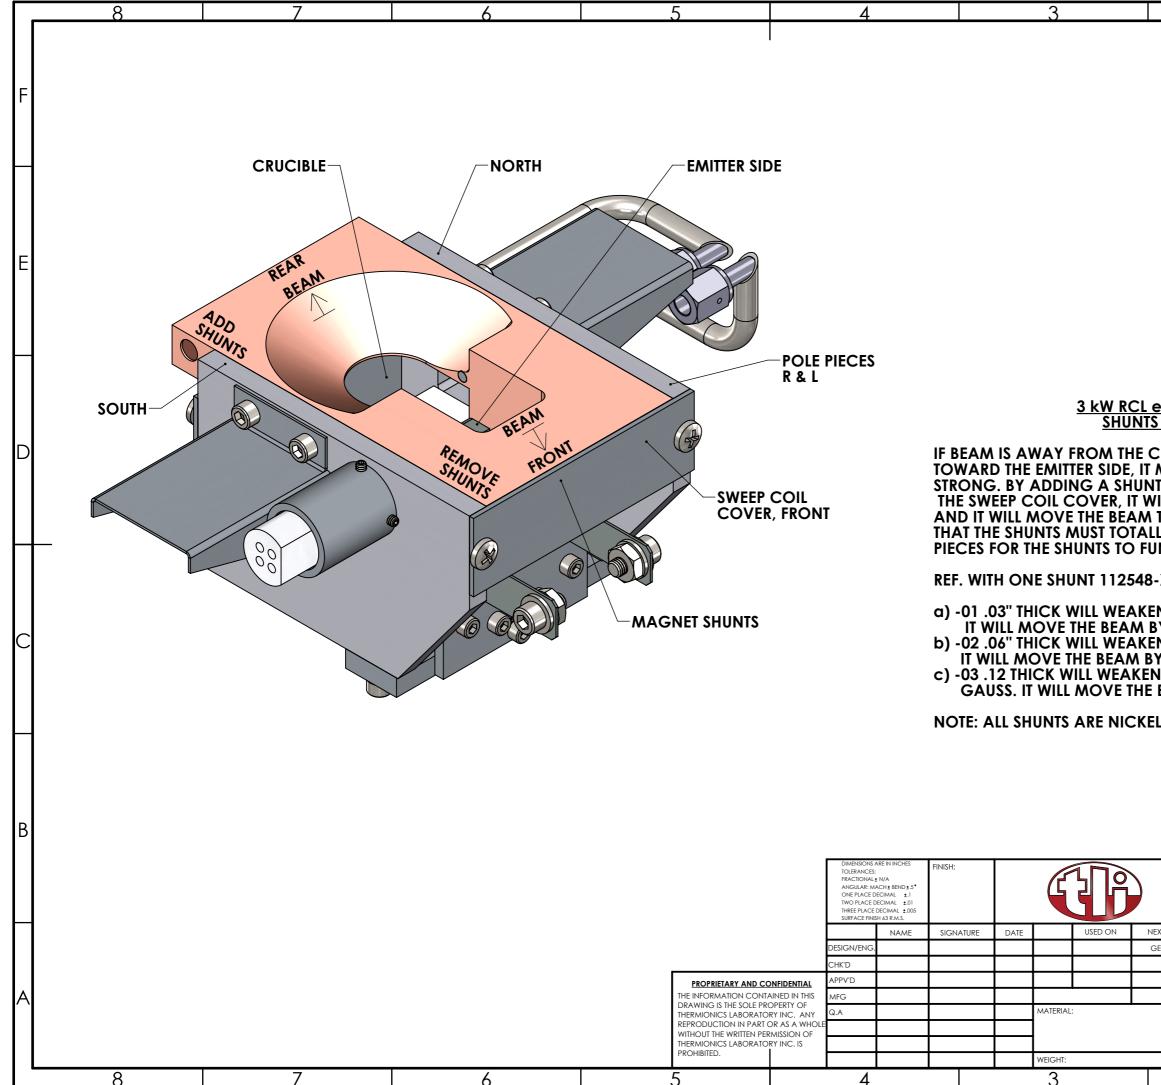

| 2 1                                                                                                                                                                                                                                                                                   |       |
|---------------------------------------------------------------------------------------------------------------------------------------------------------------------------------------------------------------------------------------------------------------------------------------|-------|
|                                                                                                                                                                                                                                                                                       | F     |
|                                                                                                                                                                                                                                                                                       | E     |
| <u>e-GUN ASSEMBLY</u><br><u>S ADJUSTMENT</u><br>CENTER OF THE CRUCIBLE AND IT IS<br>MEANS THAT THE MAGNETIC IS TOO<br>IT EITHER TOP OR BOTTOM SIDE OF<br>VILL WEAKEN THE MAGNETIC FIELD<br>TOWARD THE CENTER. VERY IMPORTANT<br>LY TOUCH THE RIGHT AND LEFT POLE<br>INCTION PROPERLY. |       |
| -XX ADDED.<br>IN THE MAGNETIC FIELD APPROX. 5 GAUS<br>BY ABOUT .05 OF AN INCH.<br>IN THE MAGNETIC FIELD APPROX. 10 GAU<br>Y ABOUT .10 OF AN INCH.<br>IN THE MAGNETIC FIELD APPROX. 15 TO 20<br>BEAM BY ABOUT .15 OF AN INCH.<br>IL PLATED AND OF LOW CARBON MATERIA                   | ss. C |
| DO NOT SCALE DRAWING REVISION                                                                                                                                                                                                                                                         | E     |
| thermionics laboratory inc.   3118 Depot Rd., Hayward Ca. 94545   EXT ASSY.   TITLE:   3 kW RCL e-GUN ASSEMBLY,   SHUNTS ADJUSTMENT                                                                                                                                                   |       |
| DWG NO.                                                                                                                                                                                                                                                                               | A3    |
| SCALE:1:1 SHEET 1 OF 1                                                                                                                                                                                                                                                                |       |