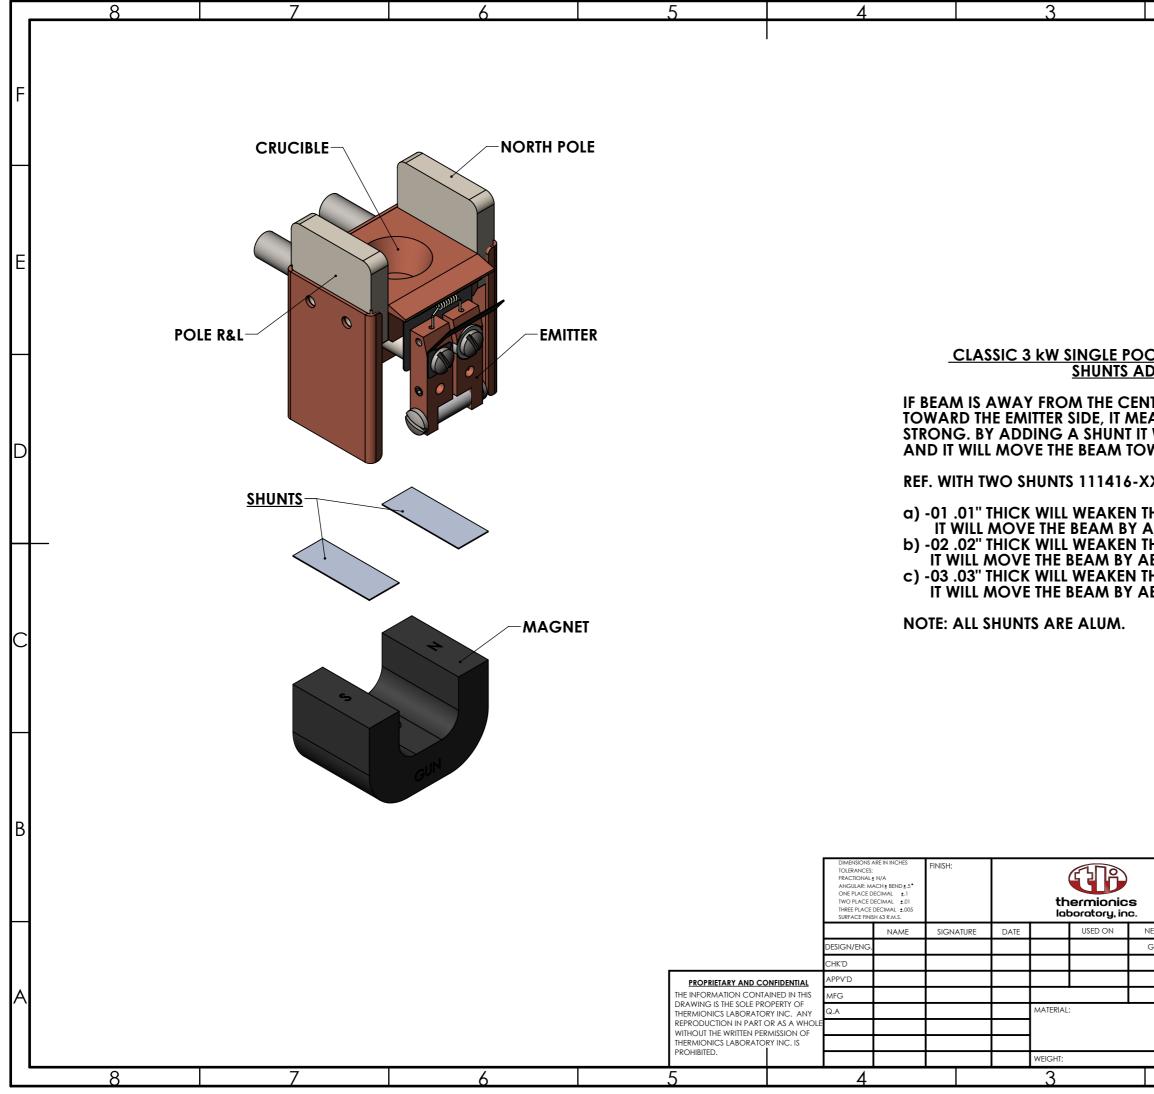

|                                                                                                                                                                                                                                              | 2                                                                                                    |       | 1    |  | F |
|----------------------------------------------------------------------------------------------------------------------------------------------------------------------------------------------------------------------------------------------|------------------------------------------------------------------------------------------------------|-------|------|--|---|
|                                                                                                                                                                                                                                              |                                                                                                      |       |      |  | E |
| <u>CKET e-GUN(TM) ASSEMBLY</u><br>DJUSTMENT<br>TER OF THE CRUCIBLE AND IT IS<br>ANS THAT THE MAGNETIC IS TOO<br>WILL WEAKEN THE MAGNETIC FIELD<br>WARD THE CENTER.<br>X ADDED.<br>HE MAGNETIC FIELD APPROX. 5 GAUSS.<br>BOUT .01 OF AN INCH. |                                                                                                      |       |      |  | D |
| HE MAGNETIC FIELD APPROX. 7 GAUSS. —<br>BOUT .03 OF AN INCH.<br>HE MAGNETIC FIELD APPROX. 10 GAUSS.<br>BOUT .05 OF AN INCH.                                                                                                                  |                                                                                                      |       |      |  | С |
| DO NOT SCALE DRAWING REVISION                                                                                                                                                                                                                |                                                                                                      |       |      |  | В |
|                                                                                                                                                                                                                                              | thermionics laboratory inc.                                                                          |       |      |  |   |
| EXT ASSY.<br>GEN. USE                                                                                                                                                                                                                        | 3118 Depot Rd., Hayward Ca. 94545<br>TILE:<br>CLASSIC 3 kW SINGLE POCKET e-GUN,<br>SHUNTS ADJUSTMENT |       |      |  |   |
|                                                                                                                                                                                                                                              | DWG NO. A3                                                                                           |       |      |  |   |
|                                                                                                                                                                                                                                              | 113989                                                                                               |       |      |  |   |
|                                                                                                                                                                                                                                              | SCALE:1:1                                                                                            | SHEET | OF 1 |  |   |
|                                                                                                                                                                                                                                              | 4                                                                                                    |       |      |  |   |