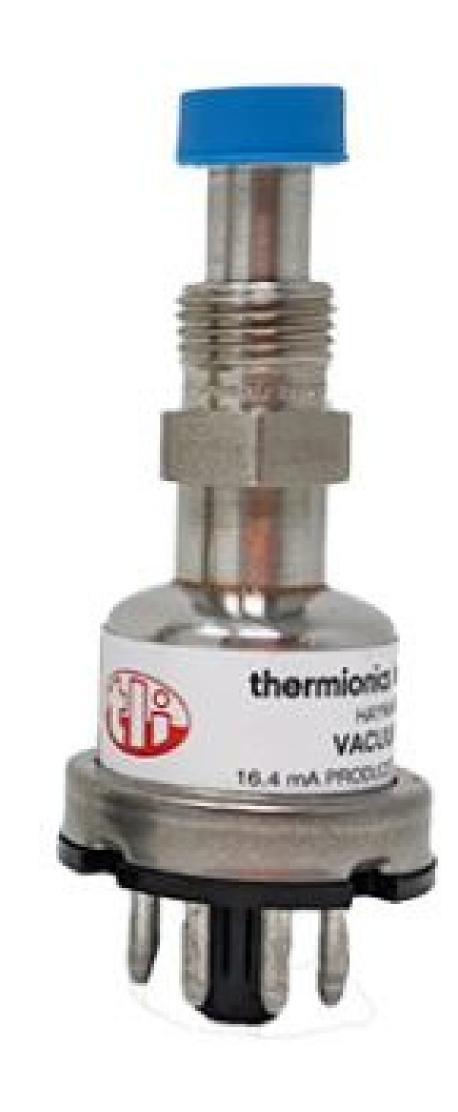

## Thermocouple Tube 1/8" NPT

**Options** 

/RoHS Compliant

User-specified vacuum fitting /XX connection (CF Flange, VCR

gas fitting, ISO/KF fittings, quick-disconnected, etc.

Gauge tube with ISO/KF-16 /KF-16

flange

Gauge tube with ISO/KF-25 /KF-25

All stainless steel construction /SS

Male VCR fitting /MVCR

Female VCR fitting /FVCR

Male VCO fitting /MVCO

Female VCO fitting /FVCO

/XXX/LW Laser welded

Thermocouple Tube Male VCR