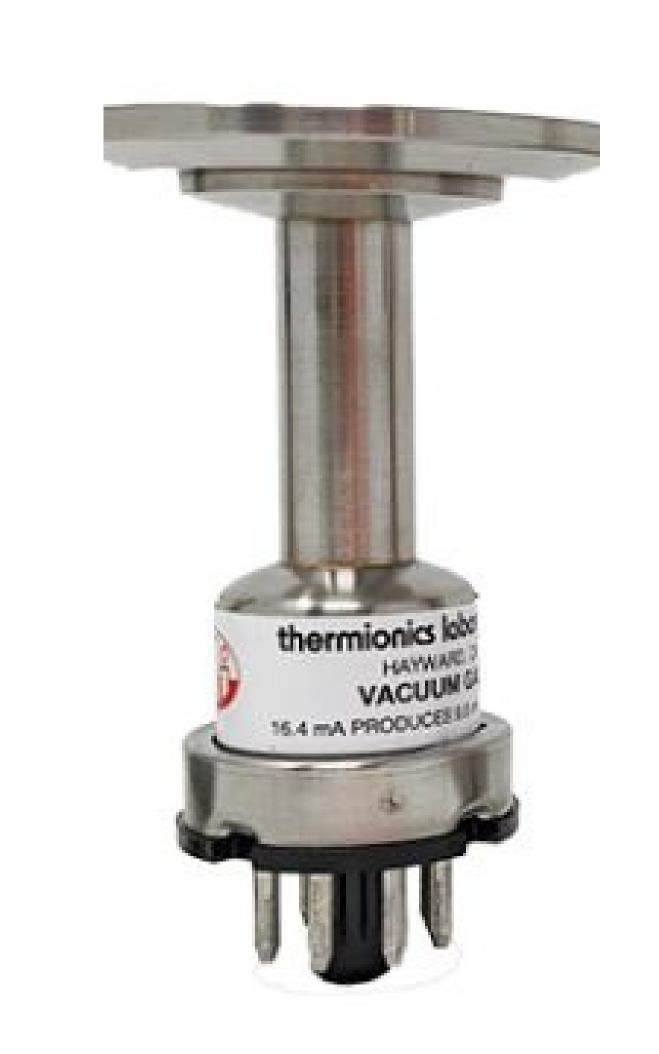

flange

Gauge tube with ISO/KF-25 /KF-25

All stainless steel construction /SS

Male VCR fitting /MVCR

Female VCR fitting /FVCR

Male VCO fitting /MVCO

Female VCO fitting /FVCO

/XXX/LW Laser welded

Thermocouple Tube ISO/KF-25

Thermocouple Tube ISO/KF-16

Outline Drawing

Thermocouple Tube 1.33" CF

Model No.

TG-500M

Direct replacement for the Varian 531. Noble metal alloy thermocouple, excellent sensitivity and reproducibility. "Workhorse" for general use and easily calibrated for