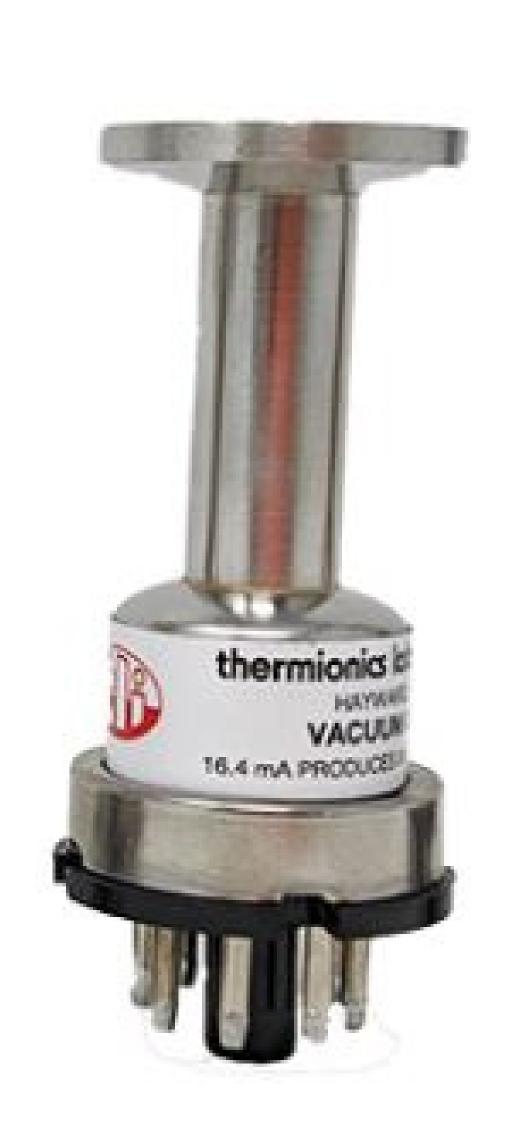

flange

Gauge tube with ISO/KF-25 /KF-25

All stainless steel construction /SS

Male VCR fitting /MVCR

Female VCR fitting /FVCR

Male VCO fitting /MVCO

Female VCO fitting /FVCO

/XXX/LW Laser welded

Thermocouple Tube ISO/KF-25

Thermocouple Tube ISO/KF-16

Outline Drawing

Thermocouple Tube 1.33" CF

Model No.

TG-500M

Direct replacement for the Varian 531. Noble metal alloy thermocouple, excellent sensitivity and reproducibility. "Workhorse" for general use and easily calibrated for