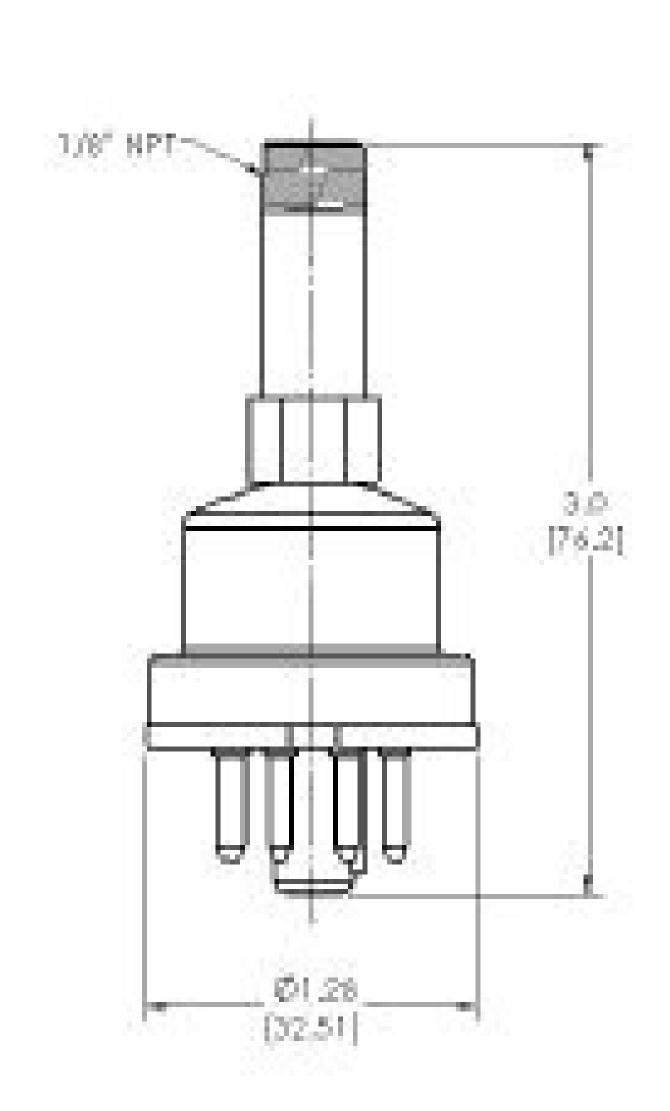

## Thermocouple Tube 1/8" NPT

**Options** 

/RoHS Compliant

User-specified vacuum fitting /XX connection (CF Flange, VCR

gas fitting, ISO/KF fittings, quick-disconnected, etc.

Gauge tube with ISO/KF-16 /KF-16

Thermocouple Tube ISO/KF-25

Thermocouple Tube ISO/KF-16

Outline Drawing

Thermocouple Tube 1.33" CF

Model No.

TG-500M

Direct replacement for the Varian 531. Noble metal alloy thermocouple, excellent sensitivity and reproducibility. "Workhorse" for general use and easily calibrated for