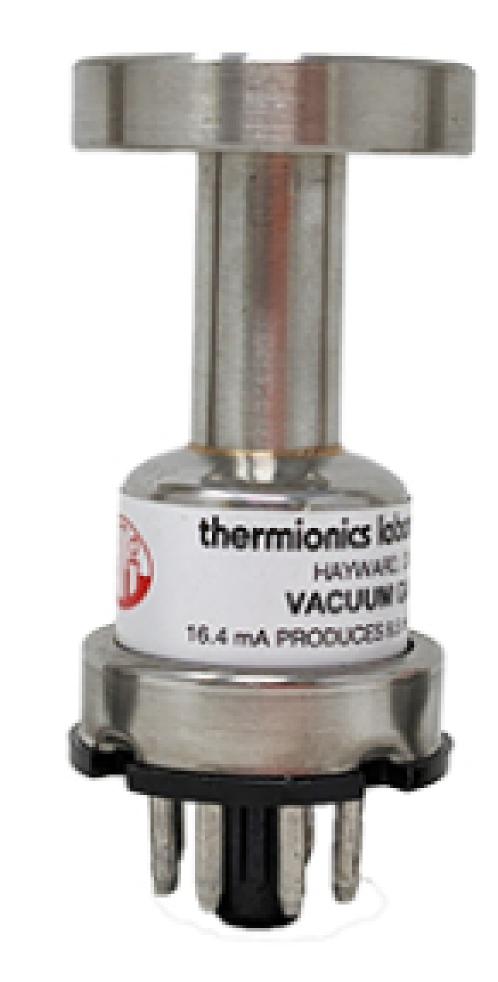

## Thermocouple Gauge Tubes

Nickel-plated steel construction and 1/8" NPT vacuum connection are standard

NOTE: All items are hyperlinked to a category or product listing on our website. Click the item to navigate to the page.

## Thermocouple Vacuum Gauges

TC Gauges

- MilSpec models
- Fast respnce time ≤ 1 second
- Operating range" 1 mTorr-atm
- Measuring range: 1 mTorr-2,000 mTorr
- Reliable, rugged, and low cost
- Private labeling
- Strict quality control standards
- Interchangeable with other manufacturer's tubes