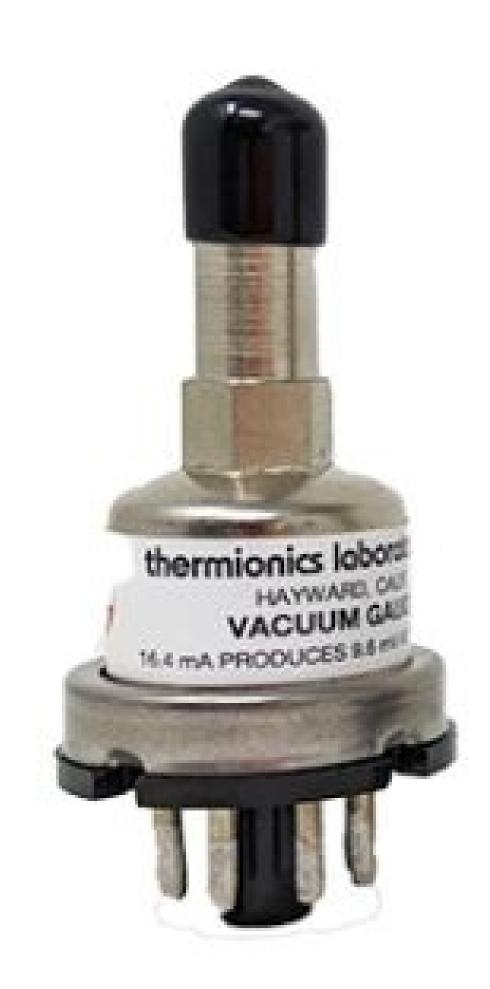

## Thermocouple Gauge Tubes

Nickel-plated steel construction and 1/8" NPT vacuum connection are standard

NOTE: All items are hyperlinked to a category or product listing on our website. Click the item to navigate to the page.

## Thermocouple Vacuum Gauges

TC Gauges

- MilSpec models
- Fast respnce time ≤ 1 second
- Operating range" 1 mTorr-atm
- Measuring range: 1 mTorr-2,000 mTorr
- Reliable, rugged, and low cost
- Private labeling
- Strict quality control standards
- Interchangeable with other manufacturer's tubes

## Thermocouple Tube 1/8" NPT

**Options** 

/RoHS Compliant

User-specified vacuum fitting /XX connection (CF Flange, VCR

gas fitting, ISO/KF fittings, quick-disconnected, etc.

Gauge tube with ISO/KF-16 /KF-16